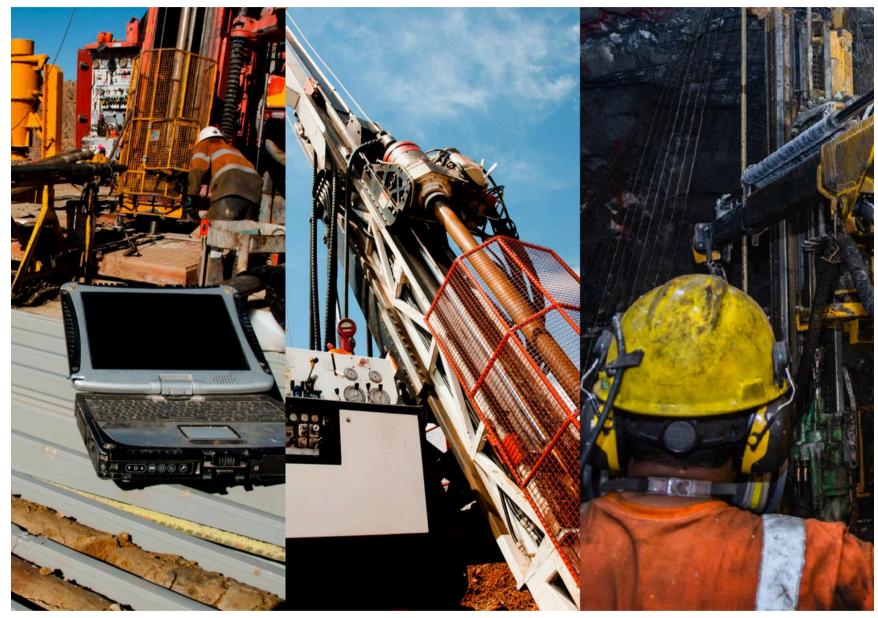

### Mining Technologies LOADSCAN LOAD MANAGEMENT SOLUTIONS

- We are partnering with LoadScan, a company aiming to optimize loading issues, which are among the major challenges in mining. Through our collaboration, we aim to advance in the mining technology sector by providing measurement systems that aim to optimize mining performance by providing accurate load information.
- Loadscan laser load volume scanner systems enable optimal loading of trucks by quickly measuring the actual volume of the material you are carrying with an accuracy of +/-1%, without the truck having to stop.
- It makes the operation's more efficient by minimizing the time and cost losses that occur when your trucks are overloaded or underloaded. The system creates visual 3D scans and helps you manage your workforce better by calculating the return transport. It minimizes your truck maintenance costs by preventing unbalanced loads.