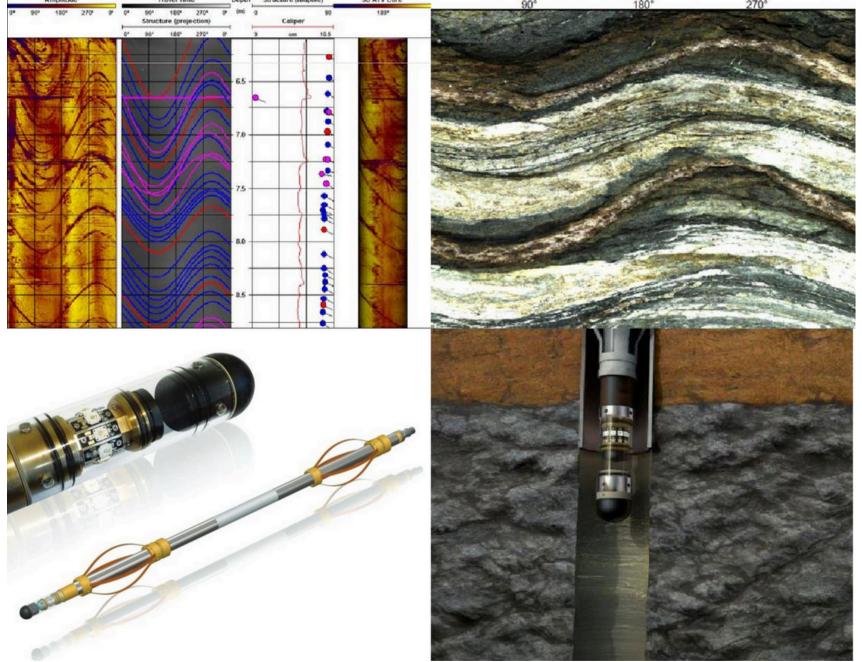

### **ATV-OTV Hole Visualization Systems**

- High Resolution Hole Imaging
- Description, measurement and characterization of fractures and discontinuities
- Collection of Structural and Geological Data from drillholes
- Detailed Caliper Information
- Well Deformation Detection
- Fractured Formation Detection
- Slope Detection